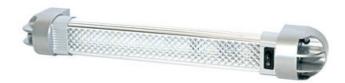

## 700 SERIES LED INTERIOR LIGHTING

EEW0700 Interior light with a switch 13"

## PRODUCT DESCRIPTION

Available in two length options these heavy-duty LED cargo/work area lights feature pivoting mounting feet that allow the angle of light output to be adjusted. Each unit has an integrated on/off switch, aluminum housing and operates on both 12 and 24V systems.

## **SPECIFICATIONS**

| olor light       | White      |
|------------------|------------|
| eight            | 46 mm      |
| Class            | IP65       |
| ength            | 330 mm     |
| ght spread       | Flood beam |
| ght type         | LED        |
| umen             | 350 lm     |
| umber of LED     | 6          |
| ower consumption | 0,5 A      |
| lidth            | 51 mm      |
| oltage           | 12-24 V    |
| orking light     | Yes        |